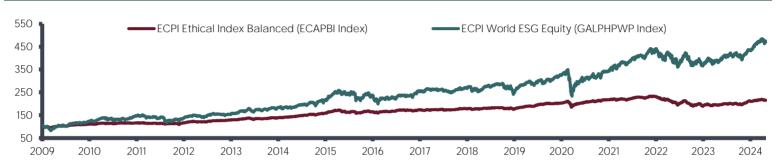

## **PERFORMANCE**

| RETURN                 | ECAPBI    | GALPHPWP  |
|------------------------|-----------|-----------|
| YTD                    | 1.64%     | 7.79%     |
| 1Y                     | 10.23%    | 20.58%    |
| 3Y                     | -2.10%    | 23.39%    |
| 5Y                     | 13.06%    | 58.11%    |
| 7Y                     | 23.37%    | 78.17%    |
| CAGR                   | 5.13%     | 10.62%    |
| RISK                   | ECAPBI    | GALPHPWP  |
| Annual Volatility      | 5.76%     | 14.77%    |
| Var 95%                | -9.51%    | -24.37%   |
| Var 99%                | -13.43%   | -34.42%   |
| Max Drawdown           | -19.25%   | -33.26%   |
| Start of Max Dd Period | 19-Nov-21 | 19-Feb-20 |
| End of Max Dd          | 30-Dec-22 | 23-Mar-20 |
| End of Recovery Period | -         | 8-Jan-21  |
|                        |           |           |