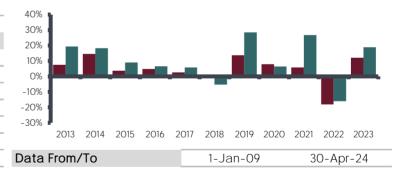

## **PERFORMANCE**

| RETURN                 | ECAPBI    | GALPHPWP  |
|------------------------|-----------|-----------|
| YTD                    | 1.64%     | 7.79%     |
| 1Y                     | 10.23%    | 20.58%    |
| 3Y                     | -2.10%    | 23.39%    |
| 5Y                     | 13.06%    | 58.11%    |
| 7Y                     | 23.37%    | 78.17%    |
| CAGR                   | 5.13%     | 10.62%    |
| RISK                   | ECAPBI    | GALPHPWP  |
| Annual Volatility      | 5.76%     | 14.77%    |
| Var 95%                | -9.51%    | -24.37%   |
| Var 99%                | -13.43%   | -34.42%   |
| Max Drawdown           | -19.25%   | -33.26%   |
| Start of Max Dd Period | 19-Nov-21 | 19-Feb-20 |
| End of Max Dd          | 30-Dec-22 | 23-Mar-20 |
| End of Recovery Period | -         | 8-Jan-21  |
|                        |           |           |